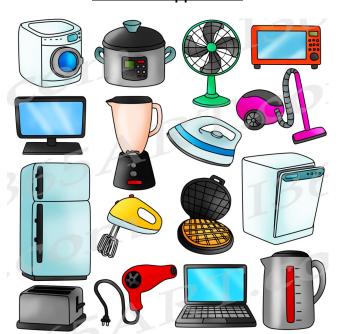

d which Circuit a circulating electric current can flow.
- When a circuit is all joined up and has no Complete breaks so electricity can flow. Circuit
- A material that can carry heat or Conductor electricity through it.
- The flow of electricity. Current
- Energy created by the movement of Electricity charged particles.
- A wire or thread that forms part of an electric bulb. The flow of electricity Filament through it causes it to glow.
- A material that does not carry heat or Insulator electricity through it.
- A machine powered by electricity that can Motor be attached to a vehicle to make it move.
- A circuit where there is only one route for Series electricity to flow. Circuit
- A device for making and breaking the Switch connection in an electric circuit.

### Electrical Appliances





### 5 Electrical Conductors



















5 Electrical Insulators





diamond

dry wood

oil glass