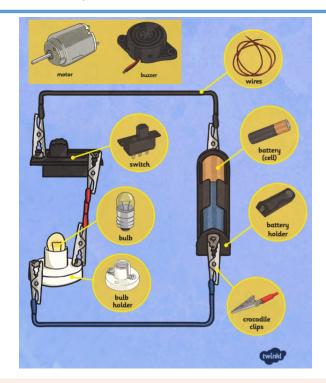

### Battery electrical energy, where electrical energy can be stored A glass bulb which provides light by Bulb passing an electrical current through a filament.

Vocabulary

A power source, where you can get

- A device that makes a buzzing noise when Buzzer electricity passes through it.
- A device containing electrodes that is used Cell for generating current.
- A complete and closed path around which Circuit a circulating electric current can flow.
- When a circuit is all joined up and has no Complete breaks so electricity can flow. Circuit
- A material that can carry heat or Conductor electricity through it.
- The flow of electricity. Current
- Energy created by the movement of Electricity charged particles.
- A wire or thread that forms part of an electric bulb. The flow of electricity Filament through it causes it to glow.
- A material that does not carry heat or Insulator electricity through it.
- A machine powered by electricity that can Motor be attached to a vehicle to make it move.
- A circuit where there is only one route for Series electricity to flow. Circuit
- A device for making and breaking the Switch connection in an electric circuit.