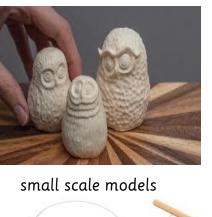

## Art Year 6: Mascots-Sculpture Summer 1

- Year 2 know how to make a clay pot.
- Year 2 know how to join two clay pots together.
- Year 4 know how to sculpt out of clay.

Sticky Knowledge

- Use a sketchbook for recording images, patterns and textures.
- Know how to adapt and refine ideas.
- Know how to develop cutting and joining skills e.g. using wire, coils, slabs and slips.
- Think critically about my art and design work.
- Design art work around a theme.