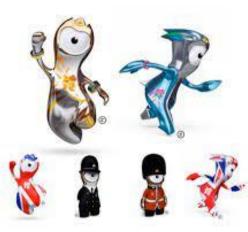

| 1       |      |       |
|---------|------|-------|
| <br>wir | e cu | ltter |

London 2012

| Vocabulary |                                                                                                                                |  |
|------------|--------------------------------------------------------------------------------------------------------------------------------|--|
| mascot     | A person or thing that is supposed to bring good luck.                                                                         |  |
| form       | Includes height, width and depth.                                                                                              |  |
| sculpt     | To create solid objects that represent a thing,<br>person, idea, etc. out of a material such as<br>wood, clay, metal or stone. |  |
| slip       | A mixture of clay and water used to glue different parts of the clay together.                                                 |  |
| scale      | The overall physical size of an artwork or objects in the artwork.                                                             |  |
| decoration | The process of adding to a piece to make it look better.                                                                       |  |
|            | slip                                                                                                                           |  |