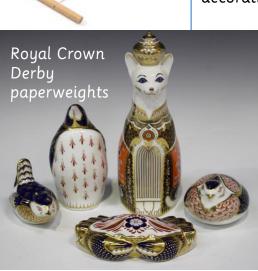

| 1       |      |       |
|---------|------|-------|
| <br>wir | e cu | ltter |

London 2012

| Vocabulary |                                                                                                                                |  |
|------------|--------------------------------------------------------------------------------------------------------------------------------|--|
| mascot     | A person or thing that is supposed to bring good luck.                                                                         |  |
| form       | Includes height, width and depth.                                                                                              |  |
| sculpt     | To create solid objects that represent a thing,<br>person, idea, etc. out of a material such as<br>wood, clay, metal or stone. |  |
| slip       | A mixture of clay and water used to glue different parts of the clay together.                                                 |  |
| scale      | The overall physical size of an artwork or objects in the artwork.                                                             |  |
| decoration | The process of adding to a piece to make it look better.                                                                       |  |
|            | slip                                                                                                                           |  |